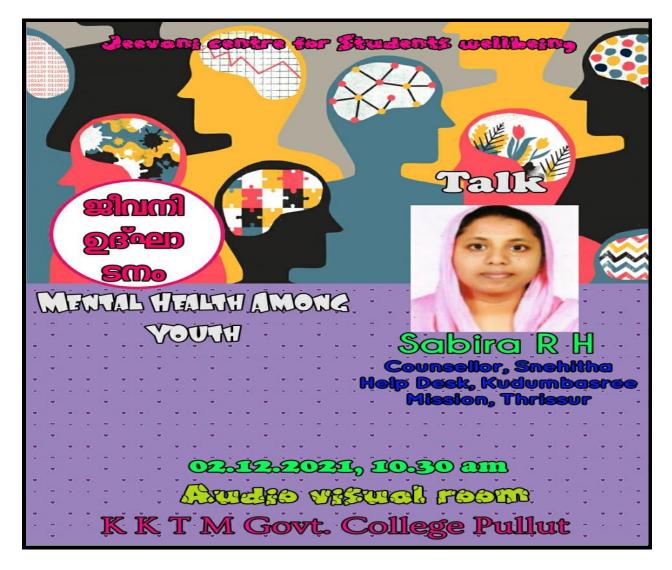

## 1. Talk on Mental health among Youth

Jeevani center for student well-being conducted a talk on the topic 'Mental health among youth' on 02-12-2021. The class was conducted at audio visual lab, K.K.T.M. Govt. College, Pullut. The class started with keynote address, the principal Dr. Nessy E.A. Thereafter, Jeevanicoordinator Ms.Dhanya P.D. welcomed the participants and session was handled by the resource person Snehitha help desk counselor, Ms. Sabira R.H. The class mainly focuses on importance of mental health among college students. Approximately 60 participants attended the class, including teaching faculties, postgraduate andundergraduate students. The class was interactive and the students clarified their doubts. The informative class culminated with a vote of thanks proposed by Psychology apprentice, Ms. Nadam P.S.