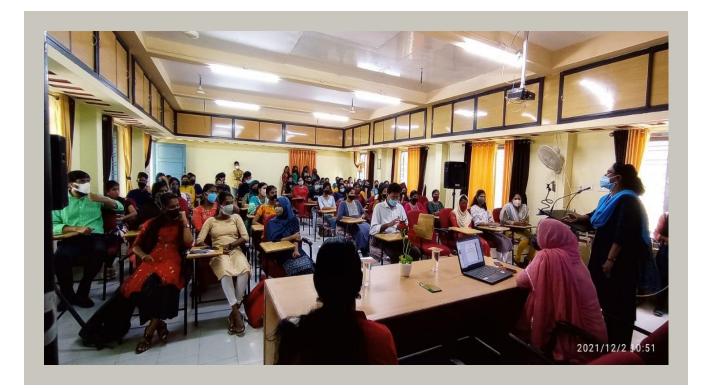

## 1. Talk on Mental health among Youth

Jeevani center for student well-being conducted a talk on the topic 'Mental health among youth' on 02-12-2021. The class was conducted at audio visual lab, K.K.T.M. Govt. College, Pullut. The class started with keynote address, the principal Dr. Nessy E.A. Thereafter, Jeevanicoordinator Ms.Dhanya P.D. welcomed the participants and session was handled by the resource person Snehitha help desk counselor, Ms. Sabira R.H. The class mainly focuses on importance of mental health among college students. Approximately 60 participants attended the class, including teaching faculties, postgraduate andundergraduate students. The class was interactive and the students clarified their doubts. The informative class culminated with a vote of thanks proposed by Psychology apprentice, Ms. Nadam P.S.