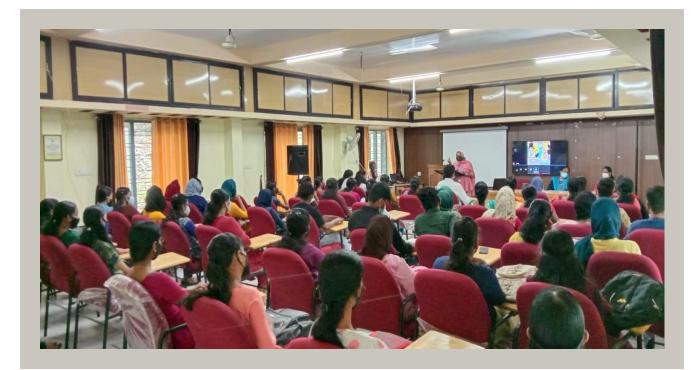

## 1. Talk on Mental health among Youth

Jeevani center for student well-being conducted a talk on the topic 'Mental health among youth' on 02-12-2021. The class was conducted at audio visual lab, K.K.T.M. Govt. College, Pullut. The class started with keynote address, the principal Dr. Nessy E.A. Thereafter, Jeevanicoordinator Ms.Dhanya P.D. welcomed the participants and session was handled by the resource person Snehitha help desk counselor, Ms. Sabira R.H. The class mainly focuses on importance of mental health among college students. Approximately 60 participants attended the class, including teaching faculties, postgraduate andundergraduate students. The class was interactive and the students clarified their doubts. The informative class culminated with a vote of thanks proposed by Psychology apprentice, Ms. Nadam P.S.