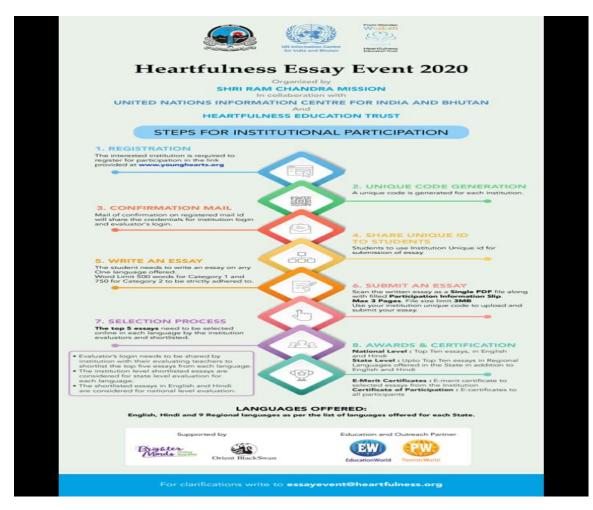

#### Heartfulness Essay Event 2020

Shri Ram Chandra Mission in collaboration with United Nations Information Centre for India and Bhutan and Heartfulness Education Trust organized a National level Essay competition for college students across India. The competition was held in English, Hindi and 9 regional languages including Malayalam. 7 students from the college participated, 4 in English and 3 in Malayalam. Ms. Kokila N of B A Malayalam won the State level First prize. She was awarded with a certificate and a memento. The college received a certificate of appreciation for institutional participation. The other students who participated are Ms.Sreelekha Mohandas, Ms. Sneha Santhosh, Mr. Jyothinadh V U, Ms. Fathima Nazrin, Ms. Sahala P.S and Mr. Amarjith K R.