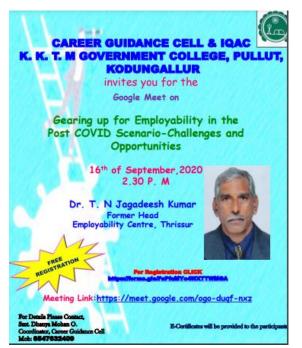

## Programme 2

Webinar on ' Gearing up for Employability in the Post Covid Scenario – Challenges and Opportunities'

Date: 16 September, 2020

Time: @ 2.30 pm

Platform: Google Meet

Target Group: Final Year Degree Students

The session was led by the student counsellor Dr. T N Jagadeesh Kumar, Former Head, Employability Centre, Thrissur.