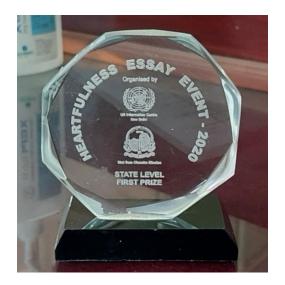

#### Heartfulness Essay Event 2020

Shri Ram Chandra Mission in collaboration with United Nations Information Centre for India and Bhutan and Heartfulness Education Trust organized a National level Essay competition for college students across India. The competition was held in English, Hindi and 9 regional languages including Malayalam. 7 students from the college participated, 4 in English and 3 in Malayalam. Ms. Kokila N of B A Malayalam won the State level First prize. She was awarded with a certificate and a memento. The college received a certificate of appreciation for institutional participation. The other students who participated are Ms.Sreelekha Mohandas, Ms. Sneha Santhosh, Mr. Jyothinadh V U, Ms. Fathima Nazrin, Ms. Sahala P.S and Mr. Amarjith K R.

Certificate of Merit

The Memento