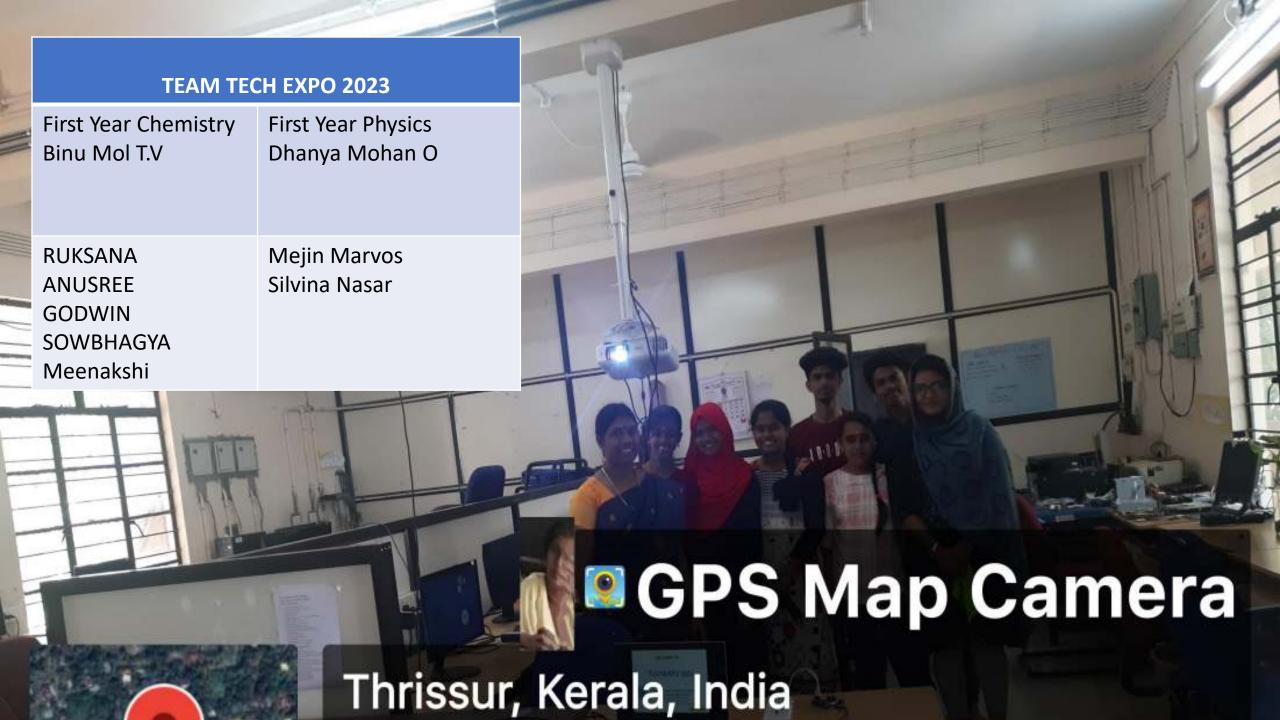

| Electric 100                       |       |                           |                         |        | 31                |    |
|------------------------------------|-------|---------------------------|-------------------------|--------|-------------------|----|
|                                    | J.No  | Mame                      | School                  | Time   | Signatu           | 3  |
|                                    | MINGS | Bughit Lat FU             | hard little salay good  | 10:00  | Frest.            |    |
|                                    | 0     | resourced Gazin nen       | 11                      | 10-30  | 4-1-              | Н  |
|                                    | 1     | America II                |                         | 0.9    | Year              |    |
| National                           |       | Mesmeshi Ki               |                         | 10 31  | Minutak*          |    |
|                                    |       | Allund 19:5               |                         | 10:31  | Man               |    |
|                                    |       | Cathima vi                |                         | WILL   | Arriva A          |    |
| Science                            | 1)    | Amphilal Ap               | #                       | 10.21  | GAR .             |    |
| Stiente                            |       | Mert weithmanker          | - 11                    | 18531  | date.             |    |
| Day                                | 9.1   | Mielbalan v.N             | **                      | 10:31  | All the           |    |
| Day                                | 103   | Silvina Nasan             | 17                      | 10.50  | 2012              |    |
| Celebrations                       | -85   | Seuhagya                  | Total o                 | 15.21  | 7                 |    |
|                                    | 15    | Ruthura Pu                | triat o                 | 11-22  | telepto           |    |
|                                    | 13.   | Mejor Maxies              | **                      |        | AFF               |    |
|                                    | -4    | Algin KI<br>Adhidhnoo T.A | Al-                     |        | 0                 |    |
|                                    | 16    | Additionant A             | 1)                      | 11:30  | Durge .           |    |
| Science Exhibition on 24 Feb. 2023 | 0     | Nived:Have.               | Guers see public school | 11.50  | Helagical         |    |
| Manager Householder Street Street  | 18    | Brushy France             | 11                      | 11:50: | Vicent            |    |
|                                    | 19    | Agano A M.S.              | 77                      | 1150   |                   |    |
| Tech Expo. 2023                    | 0.0   | SAFOLD BARDES COLUMN      | 11                      | 11.50  | Chapter 1         |    |
|                                    |       | SERAN ROLL                | - 0                     | 11:51  | 1000              |    |
| Visitore Diam.                     |       | Devleandana.              | - 0                     | 1151   | 185               |    |
| Visitors Diary                     | 21    | Adv. Arian                | 11                      | 11:51  | 75                |    |
| <b>GHSS Karupadanna</b>            | 24    | Anamika k x               | 11111                   | 11:51  | The same          |    |
|                                    |       | Donograpa Cal             | 0110 17                 | 11(5)  | SAL SAL           | 14 |
| PBMGHSS                            | - 15  | America M.S.              | M                       | 11:51  | -8                |    |
| Aura Clabal Cabaal                 | 41    | Bhadea Halumal            |                         | 11.57  | Star              |    |
| Aura Global School                 |       | Anvente V.O.              | 4                       | 11.57  | Madaya            |    |
| <b>Gurusree Public School</b>      | 29    | Madayn Froat              | 6 4                     | IESW.  | 400               |    |
|                                    |       | Chodia & Cass             |                         | 11.52  | The second second |    |
| JMC Thrissur                       |       | Anonya DIB                |                         | 11 52  | 349               |    |
| VVTNA Dhysics Chamistry            |       | Abunn Layas               | Course public wheel     | 11:53  | 1717              |    |
| KKTM-Physics ,Chemistry            | y B   | otany                     |                         |        | 1.0.5             |    |
| Zoology History Mcs Ma             | +h    | matics                    |                         |        |                   |    |