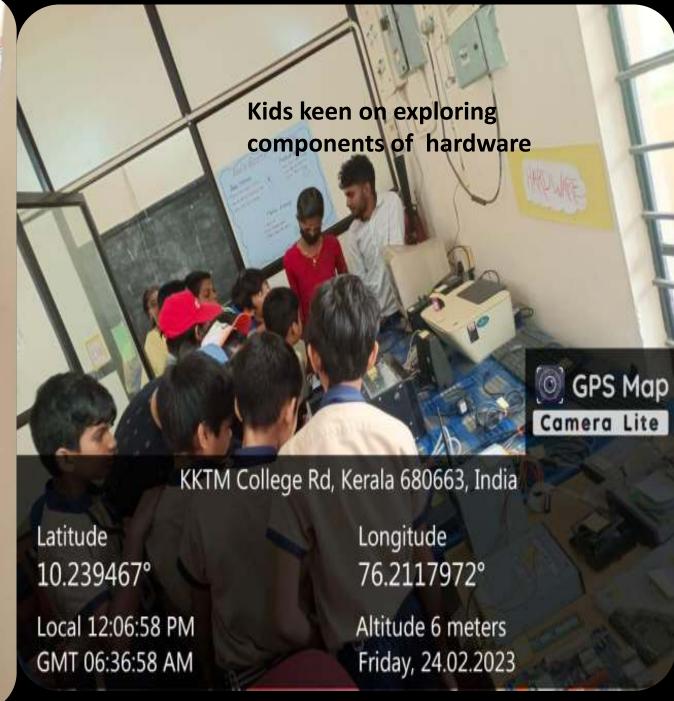

Friday, 24.02.2023

GMT 05:48:39 AM

Friday, 24.02.2023

Issur, Kerala, India
M College Rd, Kerala 680663, India
10.239476°
g 76.211822°
02/23 12:11 PM GMT +05:30

KKTM College Rd, Kerala 680663, India

Latitude