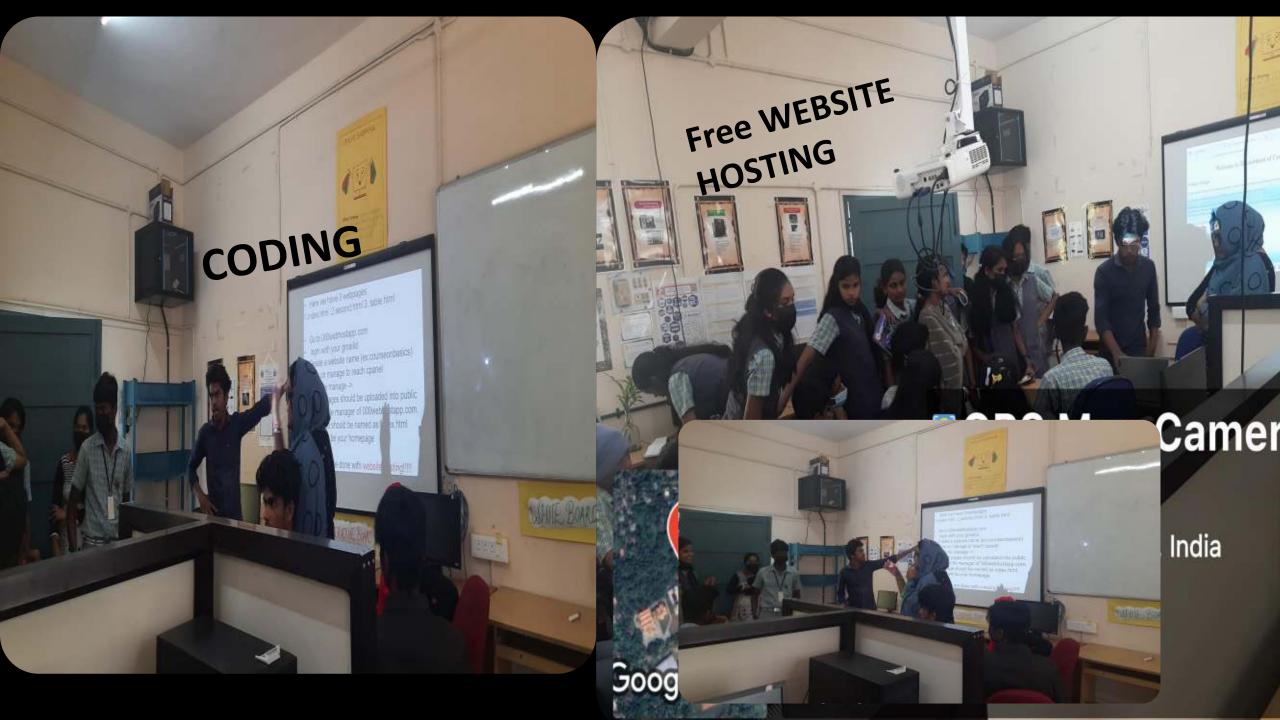

GMT 07:08:00 AM

Longitude

76.2118181°

Altitude 6 meters

Friday, 24.02.2023

Concluding importance of the TECH EXPO Learn Earn Entrepreneur Automate step into AI for higher education

|  | 3 | 3 |  |  |
|--|---|---|--|--|
|  |   | ò |  |  |
|  |   |   |  |  |
|  |   |   |  |  |