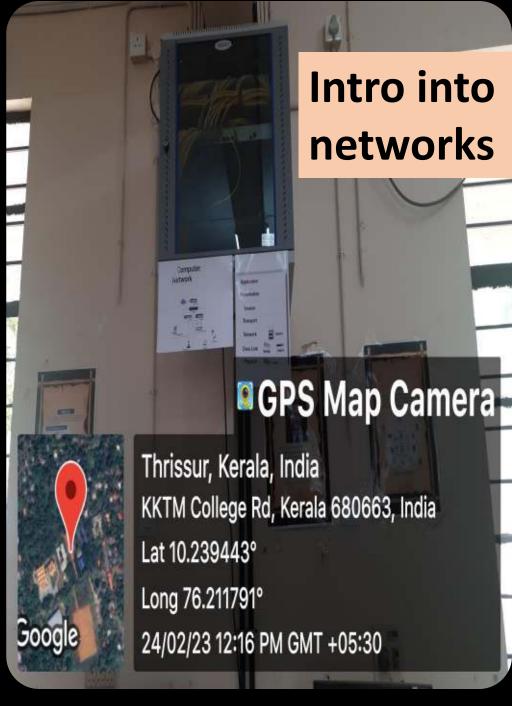

GMT 07:08:00 AM

Longitude

76.2118181°

Altitude 6 meters

Friday, 24.02.2023

Concluding importance of the TECH EXPO Learn Earn Entrepreneur Automate step into AI for higher education

|  | 3 | 3 |  |  |
|--|---|---|--|--|
|  |   | ò |  |  |
|  |   |   |  |  |
|  |   |   |  |  |