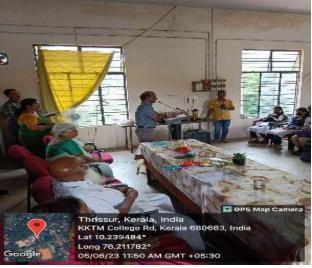

# Report on activities jointly organized by KKTM SEEDS, Department of Zoology and Bhoomitrasena on 5th of June, 2023

Venue: College Auditorium

World environmental day was celebrated at KKTM Government College on 5th of June, 2023. The programme was jointly organized by KKTM SEEDS, Department of Zoolgy and Bhoomktrasena of KKTM Govenmet College in association with VKRM GHSS ecoclub and KKTMGGHSS NSS unit, Kodungallur. The programme started at 11 AM with a prayer of second B.Sc. students. The president of KKTM seeds, Smt. Arva Ramachandran welcomed the audience. The chief guest of the programme Dr. V.S. Vijayan, Chairman, Salim Ali foundation inaugurated the function. The programme was presided over by Dr. Shaji E. M., Principal, KKTM Government College. In his inaugural address, Dr. Shaji elaborated on the motto of World Environmental Day 2023 "Beat Plastic Pollution" and the ways to conserve and protect biodiversity. Solar light was gifted to the college by KKTM SEEDS. Environmentalist and farmers who are also members of KKTM alumini were honoured in the function. The inagural session was followed by the talk delivered by Dr. V. S Vijayan. The talk was titled "Need for Biodiversity Conservation". Various aspects of ecosystem pollution, service and need for ecosystem conservation were discussed. 25 students from KKTM GGHSS Kodungallur, 21 students from VKRM GHSS, 84 students from KKTM Government College, 17 members from general public and 10 faculties of KKTM government college participated in the function. Vote of thanks was delivered by Smt. Soumya K C., Assistant Professor and Coordinator of Bhoomitrasena, KKTM Government College, Pullut.