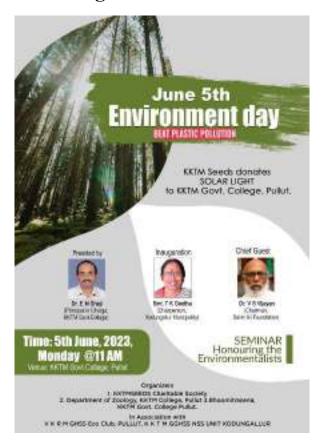

# **Programme Brochure**

# Report on activities jointly organized by KKTM SEEDS, Department of Zoology and Bhoomitrasena on 5th of June, 2023

Venue: College Auditorium

World environmental day was celebrated at KKTM Government College on 5th of June, 2023. The programme was jointly organized by KKTM SEEDS, Department of Zoolgy and Bhoomktrasena of KKTM Govenmet College in association with VKRM GHSS ecoclub and KKTMGGHSS NSS unit, Kodungallur. The programme started at 11 AM with a prayer of second B.Sc. students. The president of KKTM seeds, Smt. Arva Ramachandran welcomed the audience. The chief guest of the programme Dr. V.S. Vijayan, Chairman, Salim Ali foundation inaugurated the function. The programme was presided over by Dr. Shaji E. M., Principal, KKTM Government College. In his inaugural address, Dr. Shaji elaborated on the motto of World Environmental Day 2023 "Beat Plastic Pollution" and the ways to conserve and protect biodiversity. Solar light was gifted to the college by KKTM SEEDS. Environmentalist and farmers who are also members of KKTM alumini were honoured in the function. The inagural session was followed by the talk delivered by Dr. V. S Vijayan. The talk was titled "Need for Biodiversity Conservation". Various aspects of ecosystem pollution, service and need for ecosystem conservation were discussed. 25 students from KKTM GGHSS Kodungallur, 21 students from VKRM GHSS, 84 students from KKTM Government College, 17 members from general public and 10 faculties of KKTM government college participated in the function. Vote of thanks was delivered by Smt. Soumya K C., Assistant Professor and Coordinator of Bhoomitrasena, KKTM Government College, Pullut.