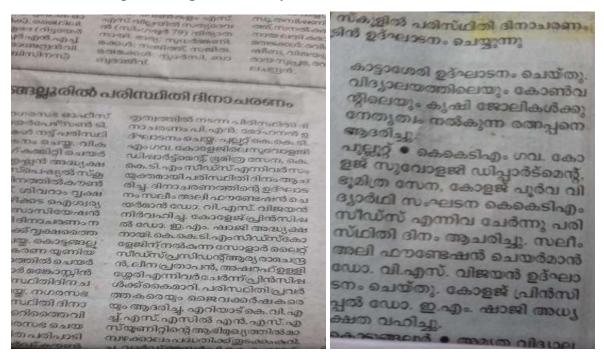

ion was followed by the talk delivered by Dr. V. S Vijayan. The talk was titled "Need for Biodiversity Conservation". Various aspects of ecosystem pollution, service and need for ecosystem conservation were discussed. 25 students from KKTM GGHSS Kodungallur, 21 students from VKRM GHSS, 84 students from KKTM Government College, 17 members from general public and 10 faculties of KKTM government college participated in the function. Vote of thanks was delivered by Smt. Soumya K C., Assistant Professor and Coordinator of Bhoomitrasena, KKTM Government College, Pullut.

# **Programme Brochure**





# **Photographs of the Programme**













## **Media Reports**

#### Youtube link of TV reporting

https://youtu.be/5NkHINWB8YE

#### Paper cuttings from Malayala Manorama and Kerala Kaumudi



# **Participants List**









|