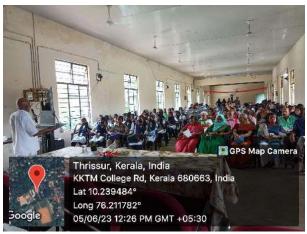

# Report on activities jointly organized by KKTM SEEDS, Department of Zoology and Bhoomitrasena on 5th of June, 2023

Venue: College Auditorium

World environmental day was celebrated at KKTM Government College on 5th of June, 2023. The programme was jointly organized by KKTM SEEDS, Department of Zoolgy and Bhoomktrasena of KKTM Govenmet College in association with VKRM GHSS ecoclub and KKTMGGHSS NSS unit, Kodungallur. The programme started at 11 AM with a prayer of second B.Sc. students. The president of KKTM seeds, Smt. Arva Ramachandran welcomed the audience. The chief guest of the programme Dr. V.S. Vijayan, Chairman, Salim Ali foundation inaugurated the function. The programme was presided over by Dr. Shaji E. M., Principal, KKTM Government College. In his inaugural address, Dr. Shaji elaborated on the motto of World Environmental Day 2023 "Beat Plastic Pollution" and the ways to conserve and protect biodiversity. Solar light was gifted to the college by KKTM SEEDS. Environmentalist and farmers who are also members of KKTM alumini were honoured in the function. The inagural session was followed by the talk delivered by Dr. V. S Vijayan. The talk was titled "Need for Biodiversity Conservation". Various aspects of ecosystem pollution, service and need for ecosystem conservation were discussed. 25 students from KKTM GGHSS Kodungallur, 21 students from VKRM GHSS, 84 students from KKTM Government College, 17 members from general public and 10 faculties of KKTM government college participated in the function. Vote of thanks was delivered by Smt. Soumya K C., Assistant Professor and Coordinator of Bhoomitrasena, KKTM Government College, Pullut.