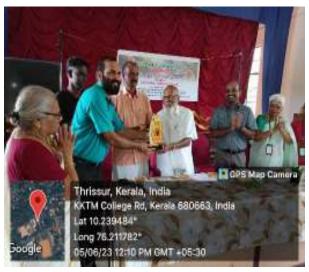

# Report on activities jointly organized by KKTM SEEDS, Department of Zoology and Bhoomitrasena on 5th of June, 2023

Venue: College Auditorium

World environmental day was celebrated at KKTM Government College on 5th of June, 2023. The programme was jointly organized by KKTM SEEDS, Department of Zoolgy and Bhoomktrasena of KKTM Govenmet College in association with VKRM GHSS ecoclub and KKTMGGHSS NSS unit, Kodungallur. The programme started at 11 AM with a prayer of second B.Sc. students. The president of KKTM seeds, Smt. Arva Ramachandran welcomed the audience. The chief guest of the programme Dr. V.S. Vijayan, Chairman, Salim Ali foundation inaugurated the function. The programme was presided over by Dr. Shaji E. M., Principal, KKTM Government College. In his inaugural address, Dr. Shaji elaborated on the motto of World Environmental Day 2023 "Beat Plastic Pollution" and the ways to conserve and protect biodiversity. Solar light was gifted to the college by KKTM SEEDS. Environmentalist and farmers who are also members of KKTM alumini were honoured in the function. The inagural session was followed by the talk delivered by Dr. V. S Vijayan. The talk was titled "Need for Biodiversity Conservation". Various aspects of ecosystem pollution, service and need for ecosystem conservation were discussed. 25 students from KKTM GGHSS Kodungallur, 21 students from VKRM GHSS, 84 students from KKTM Government College, 17 members from general public and 10 faculties of KKTM government college participated in the function. Vote of thanks was delivered by Smt. Soumya K C., Assistant Professor and Coordinator of Bhoomitrasena, KKTM Government College, Pullut.