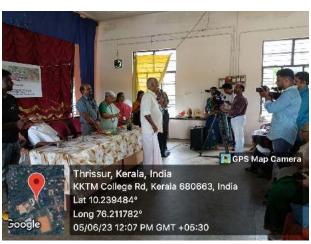

# Report on activities jointly organized by KKTM SEEDS, Department of Zoology and Bhoomitrasena on 5th of June, 2023

Venue: College Auditorium

World environmental day was celebrated at KKTM Government College on 5th of June, 2023. The programme was jointly organized by KKTM SEEDS, Department of Zoolgy and Bhoomktrasena of KKTM Govenmet College in association with VKRM GHSS ecoclub and KKTMGGHSS NSS unit, Kodungallur. The programme started at 11 AM with a prayer of second B.Sc. students. The president of KKTM seeds, Smt. Arva Ramachandran welcomed the audience. The chief guest of the programme Dr. V.S. Vijayan, Chairman, Salim Ali foundation inaugurated the function. The programme was presided over by Dr. Shaji E. M., Principal, KKTM Government College. In his inaugural address, Dr. Shaji elaborated on the motto of World Environmental Day 2023 "Beat Plastic Pollution" and the ways to conserve and protect biodiversity. Solar light was gifted to the college by KKTM SEEDS. Environmentalist and farmers who are also members of KKTM alumini were honoured in the function. The inagural session was followed by the talk delivered by Dr. V. S Vijayan. The talk was titled "Need for Biodiversity Conservation". Various aspects of ecosystem pollution, service and need for ecosystem conservation were discussed. 25 students from KKTM GGHSS Kodungallur, 21 students from VKRM GHSS, 84 students from KKTM Government College, 17 members from general public and 10 faculties of KKTM government college participated in the function. Vote of thanks was delivered by Smt. Soumya K C., Assistant Professor and Coordinator of Bhoomitrasena, KKTM Government College, Pullut.