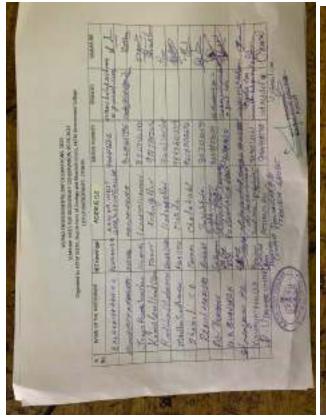

SHAME AND A STREET OF

Factorial proper production of the second control of the second co

1111111

Alona to Alo

Marie Marie

the secondary about the results

CHENT

The substitute Distance