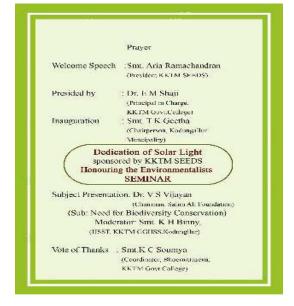

# **Programme Brochure**

# Report on activities jointly organized by KKTM SEEDS, Department of Zoology and Bhoomitrasena on 5th of June, 2023

Venue: College Auditorium

World environmental day was celebrated at KKTM Government College on 5th of June, 2023. The programme was jointly organized by KKTM SEEDS, Department of Zoolgy and Bhoomktrasena of KKTM Govenmet College in association with VKRM GHSS ecoclub and KKTMGGHSS NSS unit, Kodungallur. The programme started at 11 AM with a prayer of second B.Sc. students. The president of KKTM seeds, Smt. Arva Ramachandran welcomed the audience. The chief guest of the programme Dr. V.S. Vijayan, Chairman, Salim Ali foundation inaugurated the function. The programme was presided over by Dr. Shaji E. M., Principal, KKTM Government College. In his inaugural address, Dr. Shaji elaborated on the motto of World Environmental Day 2023 "Beat Plastic Pollution" and the ways to conserve and protect biodiversity. Solar light was gifted to the college by KKTM SEEDS. Environmentalist and farmers who are also members of KKTM alumini were honoured in the function. The inagural session was followed by the talk delivered by Dr. V. S Vijayan. The talk was titled "Need for Biodiversity Conservation". Various aspects of ecosystem pollution, service and need for ecosystem conservation were discussed. 25 students from KKTM GGHSS Kodungallur, 21 students from VKRM GHSS, 84 students from KKTM Government College, 17 members from general public and 10 faculties of KKTM government college participated in the function. Vote of thanks was delivered by Smt. Soumya K C., Assistant Professor and Coordinator of Bhoomitrasena, KKTM Government College, Pullut.