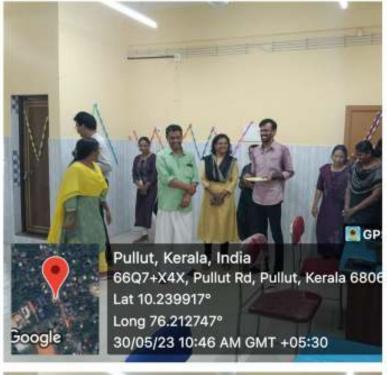

The inauguration ceremony was graced by none other than Adv. V R Sunil Kumar himself by cutting the ribbon. His presence added an aura of significance and appreciation for the initiative. The event took place in the newly constructed library block of the college, where the INFLIBNET Lab was set up to facilitate advanced research and access to various academic resources.

Dr. E.A. Nesy, the esteemed Principal of KKTM Govt. College, delivered an inspiring speech during the inauguration, emphasizing the importance of such technological advancements in education. She praised the efforts made by Adv. V R Sunil Kumar in securing the funds and thanked him for his continuous support towards the development of the college. Mr. Prasad N.K., the INFLIBNET College Coordinator and Asst. Professor of Zoology, also addressed the gathering and extended the vote of thanks.

The inauguration ceremony concluded with a ribbon-cutting ceremony by Adv. V R Sunil Kumar, officially marking the commencement of the INFLIBNET Lab's operations. Students and faculty members enthusiastically explored the lab's resources and were delighted by the state-of-the-art equipment made available to them.