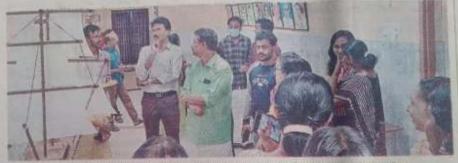

The inauguration ceremony was graced by none other than Adv. V R Sunil Kumar himself by cutting the ribbon. His presence added an aura of significance and appreciation for the initiative. The event took place in the newly constructed library block of the college, where the INFLIBNET Lab was set up to facilitate advanced research and access to various academic resources.

The inauguration ceremony concluded with a ribbon-cutting ceremony by Adv. V R Sunil Kumar, officially marking the commencement of the INFLIBNET Lab's operations. Students and faculty members enthusiastically explored the lab's resources and were delighted by the state-of-the-art equipment made available to them.