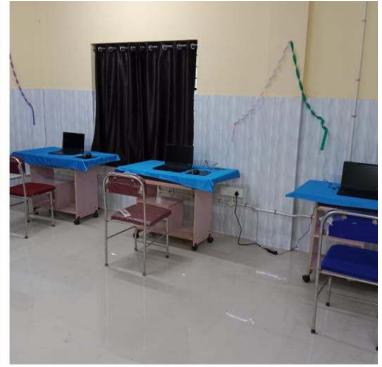

#### Report on the Inauguration of INFLIBNET Lab at KKTM Govt. College, Pullut

On May 30, 2023, a momentous event took place at KKTM Govt. College, Pullut, as the INFLIBNET Lab was inaugurated with great enthusiasm. The lab was established using ten laptops that were generously purchased through the MLA SDF 2021-22 fund of Adv. V R Sunil Kumar, the esteemed Member of Legislative Assembly from Kodungallur constituency.

The inauguration ceremony concluded with a ribbon-cutting ceremony by Adv. V R Sunil Kumar, officially marking the commencement of the INFLIBNET Lab's operations. Students and faculty members enthusiastically explored the lab's resources and were delighted by the state-of-the-art equipment made available to them.