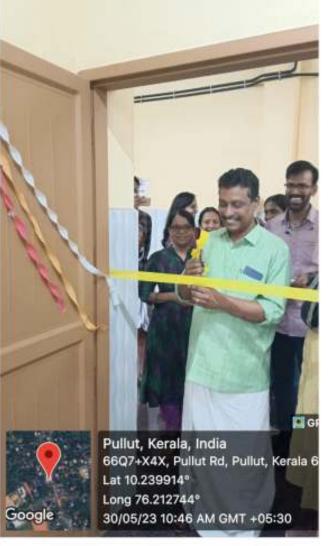

The inauguration ceremony was graced by none other than Adv. V R Sunil Kumar himself by cutting the ribbon. His presence added an aura of significance and appreciation for the initiative. The event took place in the newly constructed library block of the college, where the INFLIBNET Lab was set up to facilitate advanced research and access to various academic resources.

The inauguration ceremony concluded with a ribbon-cutting ceremony by Adv. V R Sunil Kumar, officially marking the commencement of the INFLIBNET Lab's operations. Students and faculty members enthusiastically explored the lab's resources and were delighted by the state-of-the-art equipment made available to them.