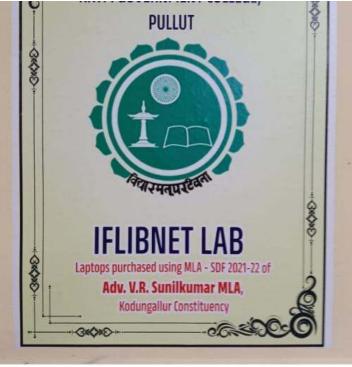

#### Report on the Inauguration of INFLIBNET Lab at KKTM Govt. College, Pullut

On May 30, 2023, a momentous event took place at KKTM Govt. College, Pullut, as the INFLIBNET Lab was inaugurated with great enthusiasm. The lab was established using ten laptops that were generously purchased through the MLA SDF 2021-22 fund of Adv. V R Sunil Kumar, the esteemed Member of Legislative Assembly from Kodungallur constituency.