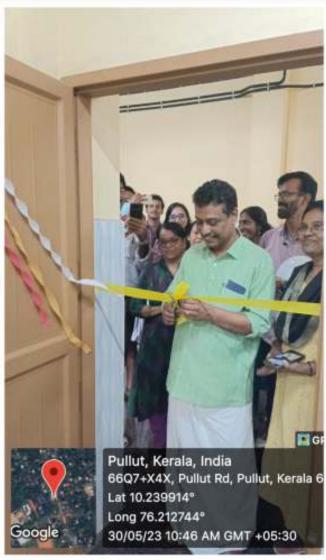

The inauguration ceremony was graced by none other than Adv. V R Sunil Kumar himself by cutting the ribbon. His presence added an aura of significance and appreciation for the initiative. The event took place in the newly constructed library block of the college, where the INFLIBNET Lab was set up to facilitate advanced research and access to various academic resources.

The inauguration ceremony concluded with a ribbon-cutting ceremony by Adv. V R Sunil Kumar, officially marking the commencement of the INFLIBNET Lab's operations. Students and faculty members enthusiastically explored the lab's resources and were delighted by the state-of-the-art equipment made available to them.