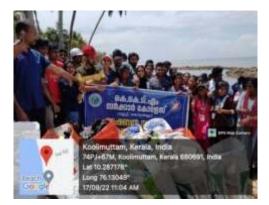

Swachhsagar Abhiyan at Poklai Beach

Date: September 17, 2022

Location: Poklai Beach, Mathilakam Panchayat

Introduction:

The Swachhsagar Abhiyan, a cleanliness drive aimed at promoting a clean environment and sustainable waste management, witnessed active participation from around fifty students of KKTMNS unit. Held on Saturday, September 17, 2022, the event focused on cleaning activities spanning three kilometers along the Poklai Beach in Mathilakam Panchayat.

Activities:

Beach Cleaning: Participants enthusiastically engaged in the cleaning of Poklai Beach, removing litter and debris to restore the natural beauty of the coastline.

Segregation and Disposal: Emphasis was placed on segregating waste into recyclable and non-recyclable categories to ensure proper disposal. Biodegradable waste was composted, while recyclables were collected for recycling facilities.

Three kilometers of coastline were cleaned, making the beach more inviting for visitors and safeguarding marine life from the dangers of pollution.

Awareness about waste management and environmental conservation was heightened among participants and the local community.