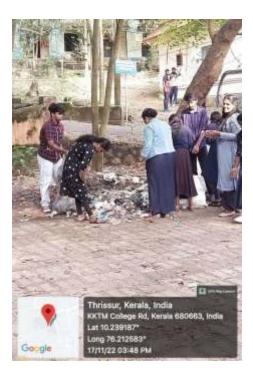

Campus Cleaning Drive Organized by KKTM Govt. College N S S Units

KKTM Govt. college organized a campus cleaning drive involving newly enrolled first year students in the NSS unit. The students sorted the waste collected from different parts of the campus and handed over the plastic waste to Green Karma Sena. The event was organized on 17/11/2022.

Activities:

Waste Collection:

Students, under the guidance of NSS volunteers, actively participated in collecting waste from different parts of the campus. The collected waste included plastic waste, paper waste, and organic waste.

Sorting:

After the waste collection, the students diligently sorted the waste into different categories to facilitate proper disposal and recycling. Emphasis was placed on segregating plastic waste from other types of waste due to its harmful impact on the environment.