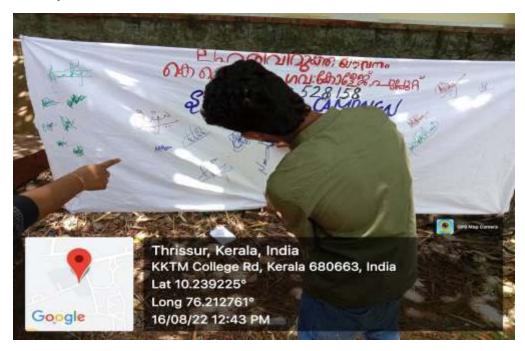

Report on Signature Campaign Against Drug Addiction

Date: 16th August 2022

Venue: KKTM Govt. College

Organizers: NSS Units

Introduction:

On 16th August 2022, the NSS units of KKTM Govt. College launched a signature campaign aimed at raising awareness about the perils of drug addiction. The event was organized with the objective of mobilizing support from the

college community to combat the menace of drug abuse and promote a drug-free society.

Campaign Overview:

The signature campaign kicked off with a brief inauguration ceremony, during which the significance of the initiative was highlighted by the faculty advisors and NSS unit leaders. Emphasizing the devastating impact of drug addiction on individuals, families, and communities, the organizers underscored the urgent need for concerted action to address this pressing issue.

Engagement and Participation:

Students, faculty members, and staff enthusiastically participated in the campaign, expressing their solidarity with the cause by signing the pledge banner. The campaign served as a platform for open dialogue and discussions on the root causes of drug abuse, its consequences, and strategies for prevention and intervention.