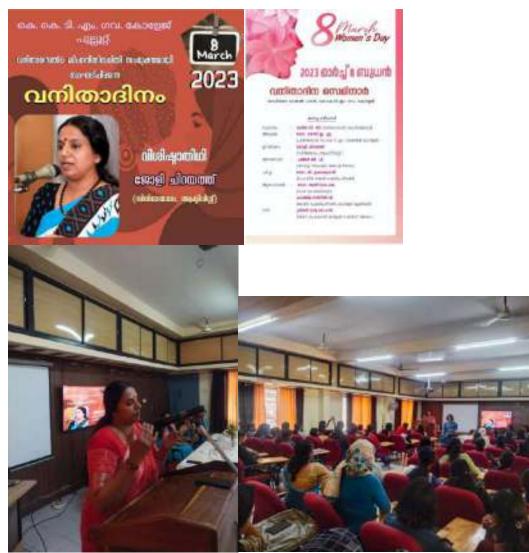

As part of international Women's Day observance Women cell in collaboration with Gender justice Forum organised a seminar. Inauguration was done by Smt. Jolly Chirayath, Cine artist and an Activist. Key note address was given by Dr.G.Ushakumari, HOD, Research Dept. of Malayalam,KKTM Govt.College,Pullut.The seminar was presided by college Principal Dr. Nesy.E.A and the moderator our was Panchami.B.P,Research Scholar, Malayalam Department. Students presented their view points on various issues and problems that they are facing in the contemporary society.

With the assistance of Jeevani Women cell has organised various awareness classes for girl students on menstrual hygiene, lifestyle diseases, PCOD ETC.

WOMEN'S DAY SEMINAR A Talk by Smt.Jolly Chirayath (Cine Artist and Activist)