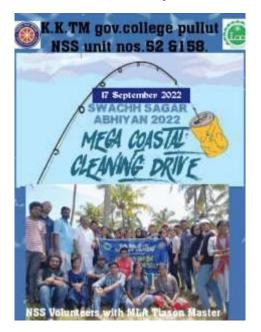

Swachhsagar Abhiyan at Poklai Beach

Date: September 17, 2022

Location: Poklai Beach, Mathilakam Panchayat

Introduction:

The Swachhsagar Abhiyan, a cleanliness drive aimed at promoting a clean environment and sustainable waste management, witnessed active participation from around fifty students of KKTMNS unit. Held on Saturday, September 17, 2022, the event focused on cleaning activities spanning three kilometers along the Poklai Beach in Mathilakam Panchayat.

#### Objective:

The primary objective of the Swachhsagar Abhiyan was to raise awareness about the importance of maintaining cleanliness in public spaces, particularly beaches, and to actively engage the youth in environmental conservation efforts.