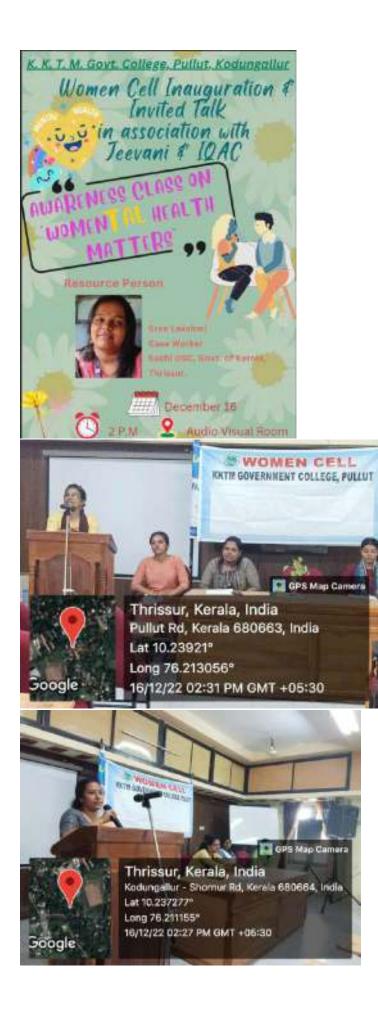

#### WOMEN CELL ANNUAL REPORT 2022-2023

Women Cell,KKTM Govt College,Pullut started its activities for the academic year 2022-23 with an inaugural ceremony on 16/12/2022 by Smt.Sreelakshmi,Case Worker,SAKHI OSC,Govt. of KeralaThrissur.It was followed by an awareness class for students on the topic "Women mental Health Matters". It was an interactive session and students actively participated in it.