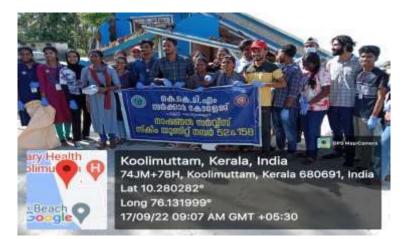

Swachhsagar Abhiyan at Poklai Beach

Date: September 17, 2022

Location: Poklai Beach, Mathilakam Panchayat

Introduction:

The Swachhsagar Abhiyan, a cleanliness drive aimed at promoting a clean environment and sustainable waste management, witnessed active participation from around fifty students of KKTMNS unit. Held on Saturday, September 17, 2022, the event focused on cleaning activities spanning three kilometers along the Poklai Beach in Mathilakam Panchayat.

#### Objective:

The primary objective of the Swachhsagar Abhiyan was to raise awareness about the importance of maintaining cleanliness in public spaces, particularly beaches, and to actively engage the youth in environmental conservation efforts.

Activities:

Beach Cleaning: Participants enthusiastically engaged in the cleaning of Poklai Beach, removing litter and debris to restore the natural beauty of the coastline.

Segregation and Disposal: Emphasis was placed on segregating waste into recyclable and non-recyclable categories to ensure proper disposal. Biodegradable waste was composted, while recyclables were collected for recycling facilities.