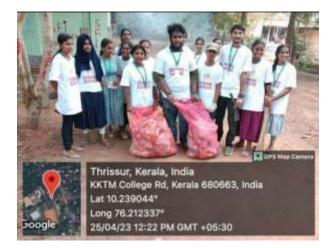

#### **Plastic Free Campus Project**

Date: April 25, 2023

Introduction:

On April 25, 2023, the Plastic Free Campus project was initiated at K K T M Govt. college. The project aims to eliminate the use of plastic within the campus premises, promoting environmental sustainability and fostering a greener environment.

Activities:

Cleaning Activities: A comprehensive cleaning drive was undertaken throughout the campus area. Staff, students, and volunteers actively participated in the cleaning activities, demonstrating their commitment to the cause.

Inauguration: Principal Dr. EA Nesy inaugurated the Plastic Free Campus project, emphasizing the importance of environmental conservation and the role of educational institutions in leading sustainable initiatives.