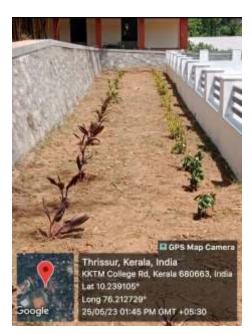

#### **Plantation:**

Following the cleaning drive, the focus shifted towards enhancing the aesthetics and ecological value of the area. Flowering plants were carefully selected and planted around the pond, adding natural beauty and biodiversity to the surroundings.