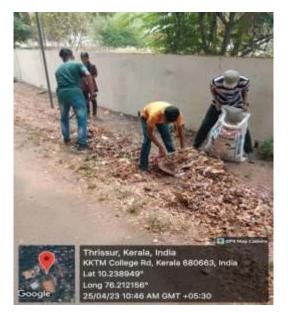

#### **Plastic Free Campus Project**

Date: April 25, 2023

Introduction:

On April 25, 2023, the Plastic Free Campus project was initiated at K K T M Govt. college. The project aims to eliminate the use of plastic within the campus premises, promoting environmental sustainability and fostering a greener environment.

Activities:

Cleaning Activities: A comprehensive cleaning drive was undertaken throughout the campus area. Staff, students, and volunteers actively participated in the cleaning activities, demonstrating their commitment to the cause.

Synthetic Track Clearance: Special attention was given to clearing plastic waste from the premises of the newly constructed synthetic track. This area was identified as a priority due to its significant usage by students and the community for various recreational and sports activities.