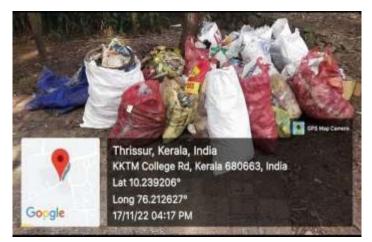

Campus Cleaning Drive Organized by KKTM Govt. College N S S Units

KKTM Govt. college organized a campus cleaning drive involving newly enrolled first year students in the NSS unit. The students sorted the waste collected from different parts of the campus and handed over the plastic waste to Green Karma Sena. The event was organized on 17/11/2022.

#### Introduction:

On the 17th of November 2022, KKTM Government College organized a campus cleaning drive as part of its commitment to environmental sustainability and community engagement. The initiative was led by the National Service Scheme (NSS) unit of the college and involved newly enrolled first-year students.

Disposal of Plastic Waste:

The plastic waste collected during the drive was handed over to Green Karma Sena, an environmental organization dedicated to promoting sustainable waste management practices. This step was crucial in ensuring the proper disposal and recycling of plastic waste to minimize its environmental footprint.