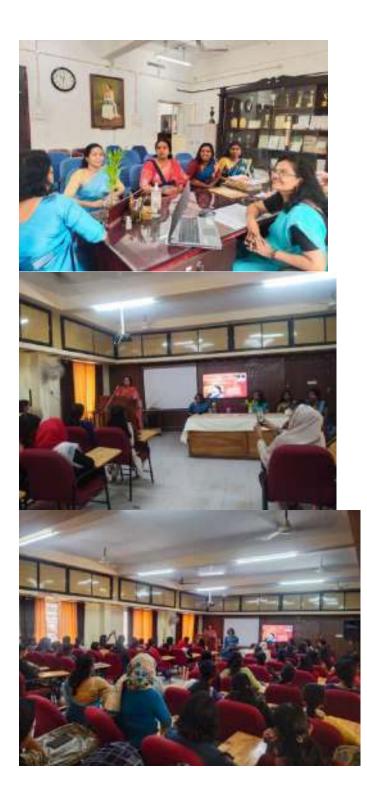

Women cell and Department of History and Jeevani Counselling Cell together organised various competitions for the students .It included Poster making, Collage, Essay writing, Speech, and Debate. All the topics were related to women, such as Women and Mental Health, Women and Social Media, Women and Market and Conditioning of Women. Many students participated in the competitions with great enthusiasm. Winners of the competition were given trophy and cash prize on the Merit Day.

#### VARIOUS COMPETITIONS CONDUCTED BY WOMEN CELL