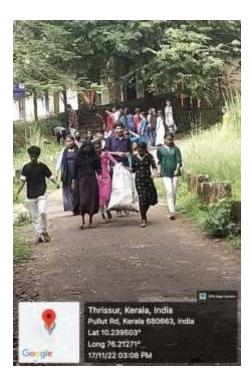

Campus Cleaning Drive Organized by KKTM Govt. College N S S Units

KKTM Govt. college organized a campus cleaning drive involving newly enrolled first year students in the NSS unit. The students sorted the waste collected from different parts of the campus and handed over the plastic waste to Green Karma Sena. The event was organized on 17/11/2022.

#### Introduction:

On the 17th of November 2022, KKTM Government College organized a campus cleaning drive as part of its commitment to environmental sustainability and community engagement. The initiative was led by the National Service Scheme (NSS) unit of the college and involved newly enrolled first-year students.