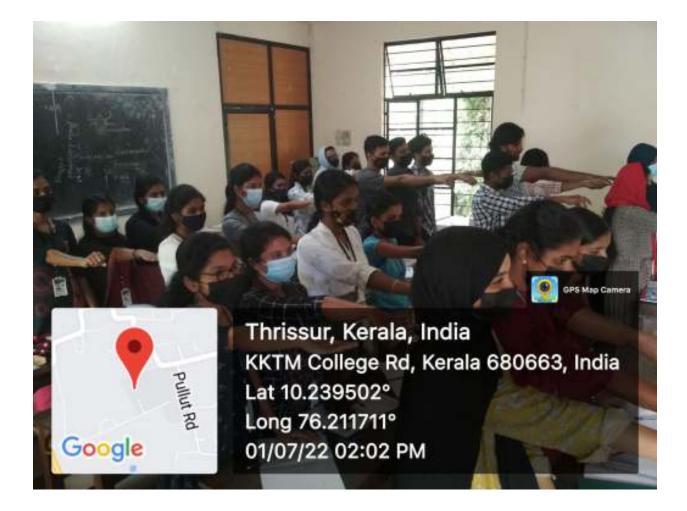

On July 1st, 2022, the students of the Department of Zoology took a pledge against single-use plastic to create a safe environment. They wholeheartedly committed to reducing their plastic consumption and its harmful impact on the environment. During this event, the students gathered together and voiced their determination to use eco-friendly alternatives and promote sustainable practices. They understood the importance of protecting wildlife and ecosystems from the devastating effects of plastic pollution, and their united efforts aimed to make a positive change for a greener and cleaner future.