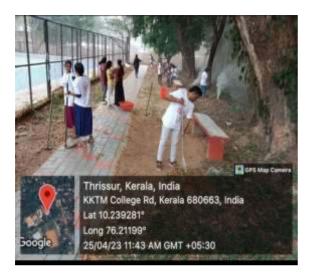

#### Green Campus Clean Campus -Report

Date: Thursday, 25th May 2023

Event: Green Campus Clean Campus Project Inauguration

Venue: Pond in front of the College Office

Objective: To promote environmental sustainability and beautification of the campus through cleaning and planting initiatives.

Inauguration:

The Green Campus Clean Campus project was formally inaugurated on Thursday, 25th May 2023, at the pond located in front of the college office. The honorable Principal, Dr. E A Nesy, presided over the inauguration ceremony. Dr. Nesy ceremoniously inaugurated the program by planting a rose tree, symbolizing the commitment to nurture and enhance the campus environment.

#### **Cleaning:**

The primary activity of the day involved the thorough cleaning of the pond area. Volunteers and participants actively engaged in removing debris, litter, and any pollutants from the vicinity, ensuring a pristine environment for the campus community.

#### **Plantation:**

Following the cleaning drive, the focus shifted towards enhancing the aesthetics and ecological value of the area. Flowering plants were carefully selected and planted around the pond, adding natural beauty and biodiversity to the surroundings.