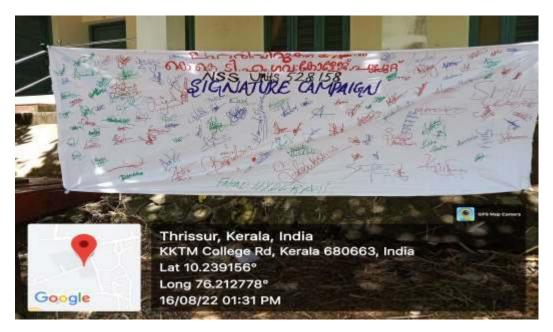

Report on Signature Campaign Against Drug Addiction

Date: 16th August 2022

Venue: KKTM Govt. College

Organizers: NSS Units

Introduction:

On 16th August 2022, the NSS units of KKTM Govt. College launched a signature campaign aimed at raising awareness about the perils of drug addiction. The event was organized with the objective of mobilizing support from the

college community to combat the menace of drug abuse and promote a drug-free society.

Campaign Overview:

The signature campaign kicked off with a brief inauguration ceremony, during which the significance of the initiative was highlighted by the faculty advisors and NSS unit leaders. Emphasizing the devastating impact of drug addiction on individuals, families, and communities, the organizers underscored the urgent need for concerted action to address this pressing issue.

Engagement and Participation:

Students, faculty members, and staff enthusiastically participated in the campaign, expressing their solidarity with the cause by signing the pledge banner. The campaign served as a platform for open dialogue and discussions on the root causes of drug abuse, its consequences, and strategies for prevention and intervention.