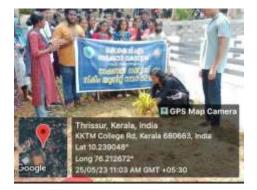

#### Green Campus Clean Campus -Report

Date: Thursday, 25th May 2023

Event: Green Campus Clean Campus Project Inauguration

Venue: Pond in front of the College Office

Objective: To promote environmental sustainability and beautification of the campus through cleaning and planting initiatives.

Inauguration:

The Green Campus Clean Campus project was formally inaugurated on Thursday, 25th May 2023, at the pond located in front of the college office. The honorable Principal, Dr. E A Nesy, presided over the inauguration ceremony. Dr. Nesy ceremoniously inaugurated the program by planting a rose tree, symbolizing the commitment to nurture and enhance the campus environment.